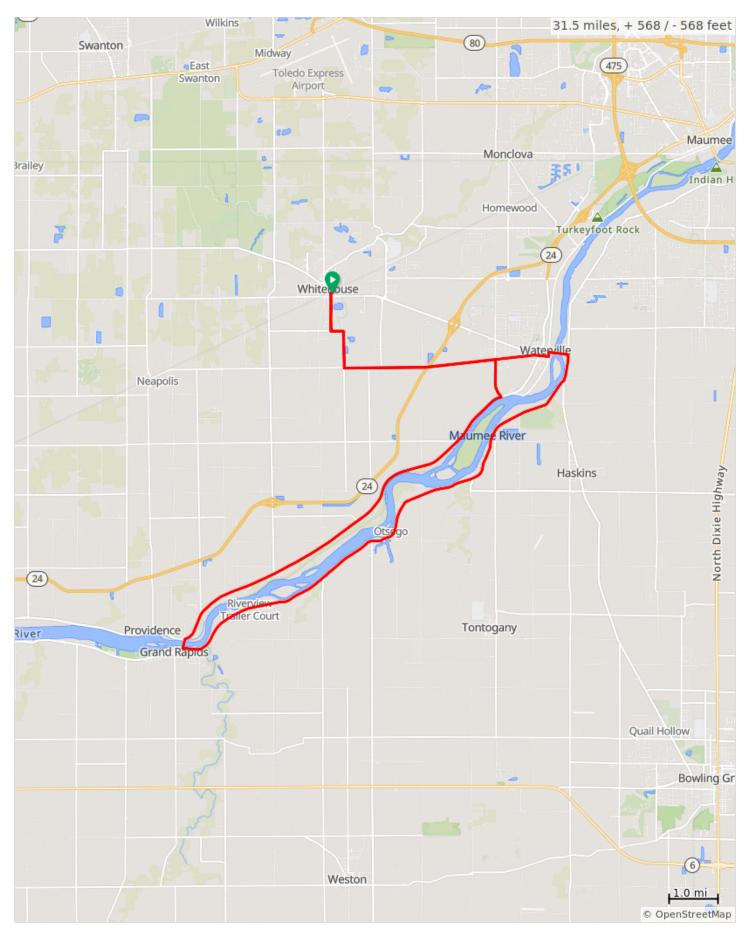

## MARR 30 Mile Route

## MARR 30 Mile Route

| Num | Dist | Туре | Note                                                                         | Next |
|-----|------|------|------------------------------------------------------------------------------|------|
| 1.  | 0.0  | •    | Start of route                                                               | 0.0  |
| 2.  | 0.0  |      | L onto Providence Street, SR 64                                              | 0.1  |
| 3.  | 0.1  |      | Continue onto Providence Street                                              | 0.7  |
| 4.  | 0.8  |      | L onto Stiles Road                                                           | 0.9  |
| 5.  | 1.7  |      | L onto Neapolis Waterville Rd                                                | 4.0  |
| 6.  | 5.7  |      | Slight R onto Farnsworth Road                                                | 0.1  |
| 7.  | 5.8  |      | Continue onto Farnsworth Road                                                | 0.2  |
| 8.  | 6.0  |      | L onto North River Road                                                      | 0.1  |
| 9.  | 6.1  |      | R onto Mechanic Street                                                       | 0.4  |
| 10. | 6.4  |      | R at the roundabout onto Toledo Grand Rapids Road                            | 0.6  |
| 11. | 7.0  |      | Slight R onto River Road, SR 65                                              | 10.2 |
| 12. | 17.2 |      | L onto East Bridge Street                                                    | 0.2  |
| 13. | 17.3 |      | L to access the rest stop; turn L out of the rest stop to continue the route | 0.0  |
| 14. | 17.4 |      | R onto South River Road, SR 295                                              | 8.4  |
| 15. | 25.7 |      | L onto Waterville Monclova Road                                              | 0.8  |
| 16. | 26.5 |      | L onto Farnsworth Road                                                       | 3.0  |
| 17. | 29.6 |      | R onto Schadel Road                                                          | 1.0  |
| 18. | 30.6 |      | R onto Providence Street                                                     | 0.8  |
| 19. | 31.3 |      | Continue onto Providence Street, SR 64                                       | 0.1  |
| 20. | 31.4 |      | R onto St Louis Avenue                                                       | 0.0  |
| 21. | 31.5 |      | End of route                                                                 | 0.0  |